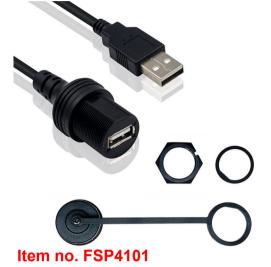

## Single Port USB 2.0 Panel Mount Extension Medium Round USB A Flush Mount Cable

## **Description:**

FARSINCE High Quality Single Port USB 2.0 Panel Mount Extension Medium Round USB A Flush Mount Cable is the perfect solution for expanding USB 2.0 Type-A ports on the dashboards of cars, trucks, motorcycles, boats, yachts, etc. Easy to install, just use an existing hole or cut a hole in the dash and snap it into the socket.

Equipped with a waterproof and dustproof cover, suitable for outdoor use, which can prevent rain or debris from entering the interior and causing damage to the connector.